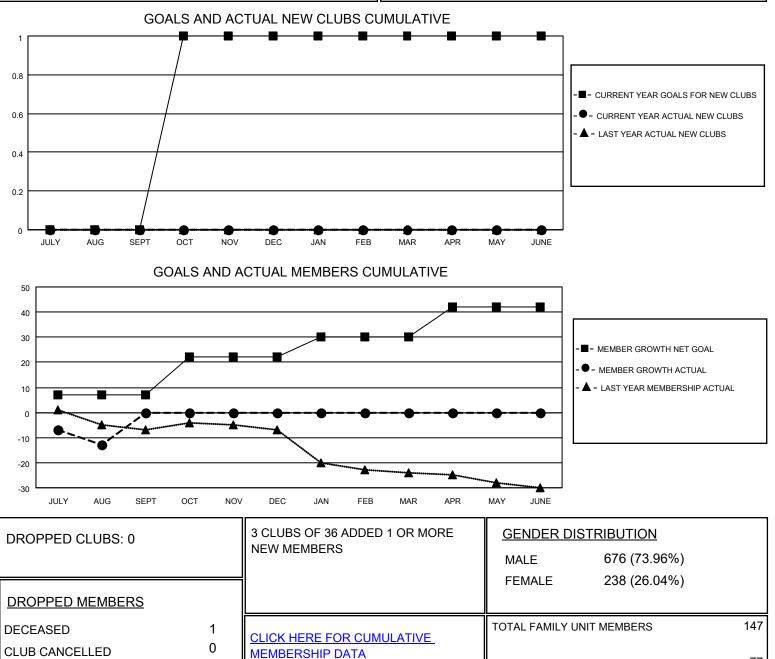

## LOCATION LOUISIANA

District 8 N

Results as of: 8/31/2020

| Clubs                 |               |           |               | Members               |                        |                         |                                                    |
|-----------------------|---------------|-----------|---------------|-----------------------|------------------------|-------------------------|----------------------------------------------------|
| RESULTS FOR 2020-2021 |               |           |               | RESULTS FOR 2020-2021 |                        |                         |                                                    |
| QUARTER               | NEW CLUB GOAL | NEW CLUBS | DROPPED CLUBS | QUARTER MEM           | BER GROWTH NET<br>GOAL | MEMBER GROWTH<br>ACTUAL | DROPPED<br>MEMBERS ACTUAL<br>(including transfers) |
| JULY/AUG/SEPT         | 0             | 0         | 0             | JULY/AUG/SEPT         | 7                      | 6                       | 18                                                 |
| OCT/NOV/DEC           | 1             | 0         | 0             | OCT/NOV/DEC           | 15                     | 0                       | 0                                                  |
| JAN/FEB/MAR           | 0             | 0         | 0             | JAN/FEB/MAR           | 8                      | 0                       | 0                                                  |
| APR/MAY/JUNE          | 0             | 0         | 0             | APR/MAY/JUNE          | 12                     | 0                       | 0                                                  |